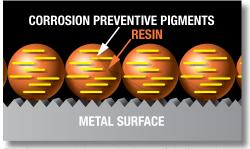

### The science of rust prevention

Primer applied to ferrous or non-ferrous metal.

Superior resin and corrosion preventive pigments adhere to the metal surface.

Resin and pigments form a tight, uniform non-porous film that prevents water from reaching the metal surface, thus preventing the corrosion-inducing reaction.

These diagrams are not designed to scale and are simplified to illustrate what is happening on a microscopic level.