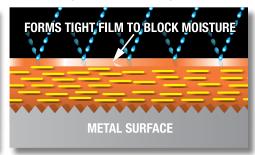

### The science of rust prevention

Primer applied to ferrous or non-ferrous metal.

Superior resin and corrosion preventive pigments adhere to the metal surface.

Resin and pigments form a tight, uniform non-porous film that prevents water from reaching the metal surface, thus preventing the corrosion-inducing reaction.

These diagrams are not designed to scale and are simplified to illustrate what is happening on a microscopic level.