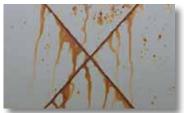

### **BLOC-RUST®** outperforms the competition

In comparison tests, we applied **BLOC-RUST® Premium** White and Red Oxide primers and leading water-based rust inhibitive primers on ferrous metal panels. We then exposed all panels to continuous salt air and fog conditions that simulate exposure to corrosion-inducing conditions for one year.

The result: Both **BLOC-RUST® Premium** White and Red Oxide primers resisted rust and corrosion development better than any of the competing brands.

**BLOC-RUST® Premium: White** 

**Regional Brand: White** 