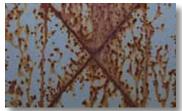

### **BLOC-RUST®** outperforms the competition

In comparison tests, we applied **BLOC-RUST® Premium** White and Red Oxide primers and leading water-based rust inhibitive primers on ferrous metal panels. We then exposed all panels to continuous salt air and fog conditions that simulate exposure to corrosion-inducing conditions for one year.

The result: Both **BLOC-RUST® Premium** White and Red Oxide primers resisted rust and corrosion development better than any of the competing brands.

**BLOC-RUST® Premium: White** 

**Regional Brand: White** 