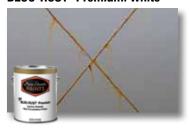

### **BLOC-RUST®** outperforms the competition

In comparison tests, we applied **BLOC-RUST® Premium** White and Red Oxide primers and leading water-based rust inhibitive primers on ferrous metal panels. We then exposed all panels to continuous salt air and fog conditions that simulate exposure to corrosion-inducing conditions for one year.

The result: Both **BLOC-RUST® Premium** White and Red Oxide primers resisted rust and corrosion development better than any of the competing brands.

**BLOC-RUST® Premium: White** 

**Regional Brand: White** 