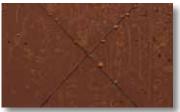

### **BLOC-RUST®** outperforms the competition

In comparison tests, we applied **BLOC-RUST® Premium** White and Red Oxide primers and leading water-based rust inhibitive primers on ferrous metal panels. We then exposed all panels to continuous salt air and fog conditions that simulate exposure to corrosion-inducing conditions for one year.

The result: Both **BLOC-RUST® Premium** White and Red Oxide primers resisted rust and corrosion development better than any of the competing brands.

**BLOC-RUST® Premium: White** 

**Regional Brand: White** 