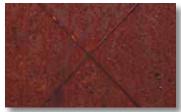

### **BLOC-RUST®** outperforms the competition

In comparison tests, we applied **BLOC-RUST® Premium** White and Red Oxide primers and leading water-based rust inhibitive primers on ferrous metal panels. We then exposed all panels to continuous salt air and fog conditions that simulate exposure to corrosion-inducing conditions for one year.

The result: Both **BLOC-RUST® Premium** White and Red Oxide primers resisted rust and corrosion development better than any of the competing brands.

**BLOC-RUST® Premium: White** 

**Regional Brand: White** 