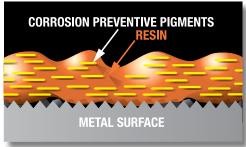

### The science of rust prevention

Primer applied to ferrous or non-ferrous metal.

Superior resin and corrosion preventive pigments adhere to the metal surface.

Resin and pigments form a tight, uniform non-porous film that prevents water from reaching the metal surface, thus preventing the corrosion-inducing reaction.

These diagrams are not designed to scale and are simplified to illustrate what is happening on a microscopic level.